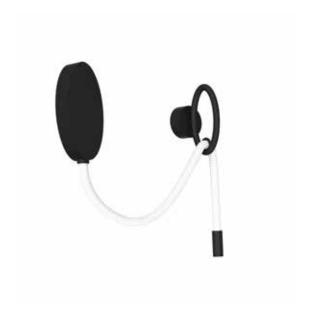

# FYLL/A

## wall lamp

A luminous cord with a minimal and futuristic design. Its installation using a ceiling or wall ring, both as a wall sconce or pendant, allows it to be elegantly suspended. With Fyll, light transforms into an emotional experience, enveloping spaces with a warm luminosity. Its versatility allows it to adapt to any decor, creating a welcoming and refined atmosphere. Let yourself be inspired by this fascinating collection and transform your paces into a place of elegance and serenity.