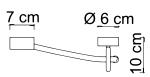

9696 FYLL/A

Power 11W Led Integrated
Input 220/240 V - 50/60Hz
Kelvin Sikrea Dynamic Dimmer

Dimmable Yes

Real Lumen Dimmable Max 790

CRI 80 IP 20

Article compatible with Sikrea Dynamic Dimmer + (cod. 4868)