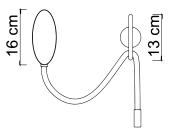

9696 FYLL/A

Power 11W Led Integrated
Input 220/240 V - 50/60Hz
Kelvin Sikrea Dynamic Dimmer

Dimmable Yes

Real Lumen Dimmable Max 790

CRI 80 IP 20

Article compatible with Sikrea Dynamic Dimmer + (cod. 4868)